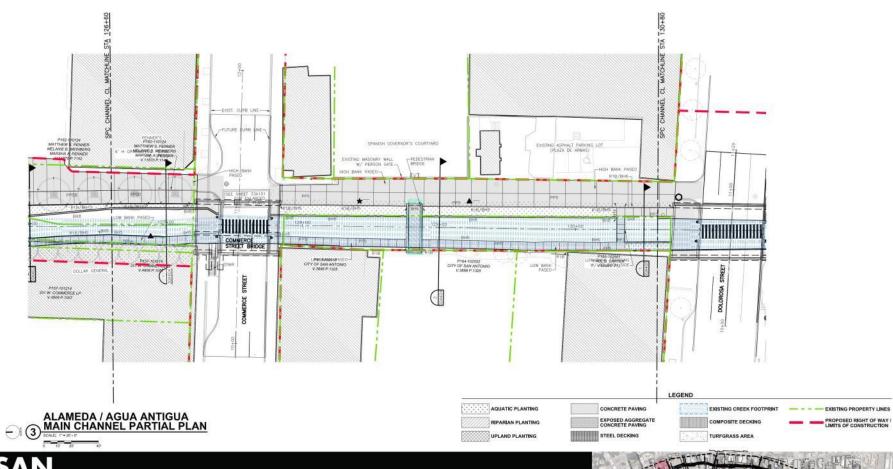

ree of Life Arch and Plaza
  - Salinas bridge shade structure (art curation)
  - ❖ Alameda amphitheater and plaza
  - Merodeo "tree bridge" artistic treatment (art curation)
  - Architectural finishes and detailing
    - Integral concrete color
    - Wall finishes and paving pattern selection
    - ❖ Architectural railing selection
    - Pavers at roadways
  - Phase 2 as flood control only (full scope completed if funding available)



- ❖ Pathway forward from 70%, Cont.:
  - Solidify construction phasing

- Focus design on Phase 1 and Phase 2
  - Progress design for phases 3 and 4, behind phases 1 and 2



#### **VILLA LAGUNILLA**















































































# **ALAMEDA/AGUA ANTIGUA**

























PAPE-DAWSON ENGINEERS















) R PAPE-













#### **EL MERODEO**























































#### **CANAL PRINCIPAL**

















## **CAMPO ABAJO**

























## **LOWER REACH**