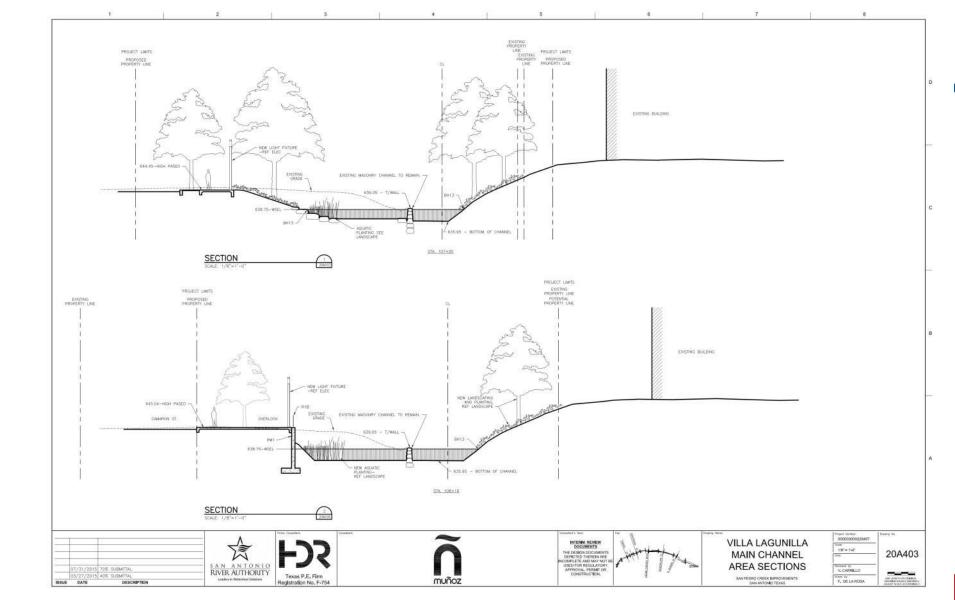

design: Response to Public, Stakeholder and Property Owner Concerns, Value Engineering, and Cost Reduction
  - ❖ Tree of Life Arch and Plaza
  - Salinas bridge shade structure (art curation)
  - ❖ Alameda amphitheater and plaza
  - Merodeo "tree bridge" artistic treatment (art curation)
  - Architectural finishes and detailing
    - Integral concrete color
    - Wall finishes and paving pattern selection
    - ❖ Architectural railing selection
    - Pavers at roadways
  - Phase 2 as flood control only (full scope completed if funding available)



- ❖ Pathway forward from 70%, Cont.:
  - Solidify construction phasing

- Focus design on Phase 1 and Phase 2
  - Progress design for phases 3 and 4, behind phases 1 and 2



#### **VILLA LAGUNILLA**















































































# **ALAMEDA/AGUA ANTIGUA**

























PAPE-DAWSON ENGINEERS















) R PAPE-













#### **EL MERODEO**























































#### **CANAL PRINCIPAL**

















## **CAMPO ABAJO**

























## **LOWER REACH**