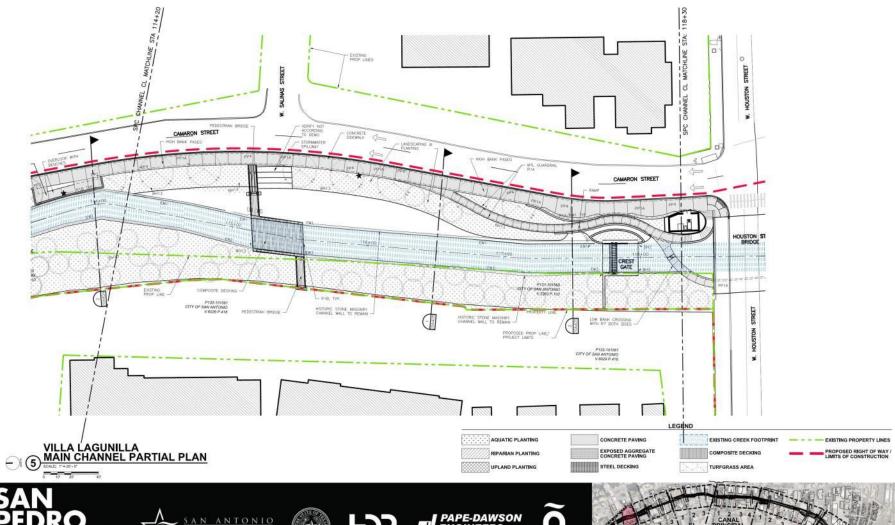

to Public, Stakeholder and Property Owner Concerns, Value Engineering, and Cost Reduction
  - ❖ Tree of Life Arch and Plaza
  - Salinas bridge shade structure (art curation)
  - ❖ Alameda amphitheater and plaza
  - Merodeo "tree bridge" artistic treatment (art curation)
  - Architectural finishes and detailing
    - Integral concrete color
    - Wall finishes and paving pattern selection
    - ❖ Architectural railing selection
    - Pavers at roadways
  - Phase 2 as flood control only (full scope completed if funding available)



- ❖ Pathway forward from 70%, Cont.:
  - Solidify construction phasing

- Focus design on Phase 1 and Phase 2
  - Progress design for phases 3 and 4, behind phases 1 and 2



#### **VILLA LAGUNILLA**















































































# **ALAMEDA/AGUA ANTIGUA**

























PAPE-DAWSON ENGINEERS















) R PAPE-













#### **EL MERODEO**























































#### **CANAL PRINCIPAL**

















## **CAMPO ABAJO**

























## **LOWER REACH**