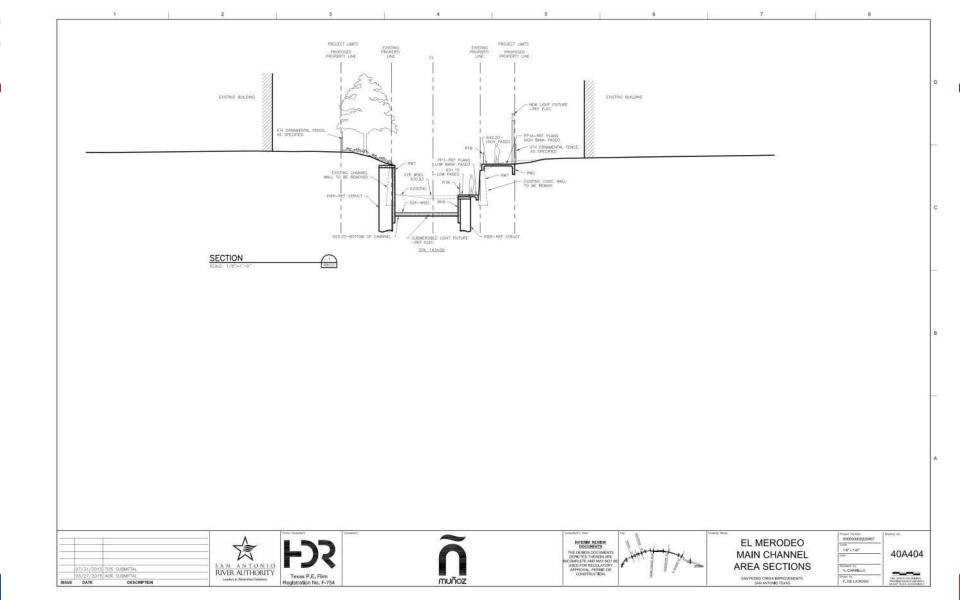

r and plaza
  - Merodeo "tree bridge" artistic treatment (art curation)
  - Architectural finishes and detailing
    - Integral concrete color
    - Wall finishes and paving pattern selection
    - ❖ Architectural railing selection
    - Pavers at roadways
  - Phase 2 as flood control only (full scope completed if funding available)



- ❖ Pathway forward from 70%, Cont.:
  - Solidify construction phasing

- Focus design on Phase 1 and Phase 2
  - Progress design for phases 3 and 4, behind phases 1 and 2



#### **VILLA LAGUNILLA**















































































# **ALAMEDA/AGUA ANTIGUA**

























PAPE-DAWSON ENGINEERS















) R PAPE-













#### **EL MERODEO**























































#### **CANAL PRINCIPAL**

















## **CAMPO ABAJO**

























## **LOWER REACH**