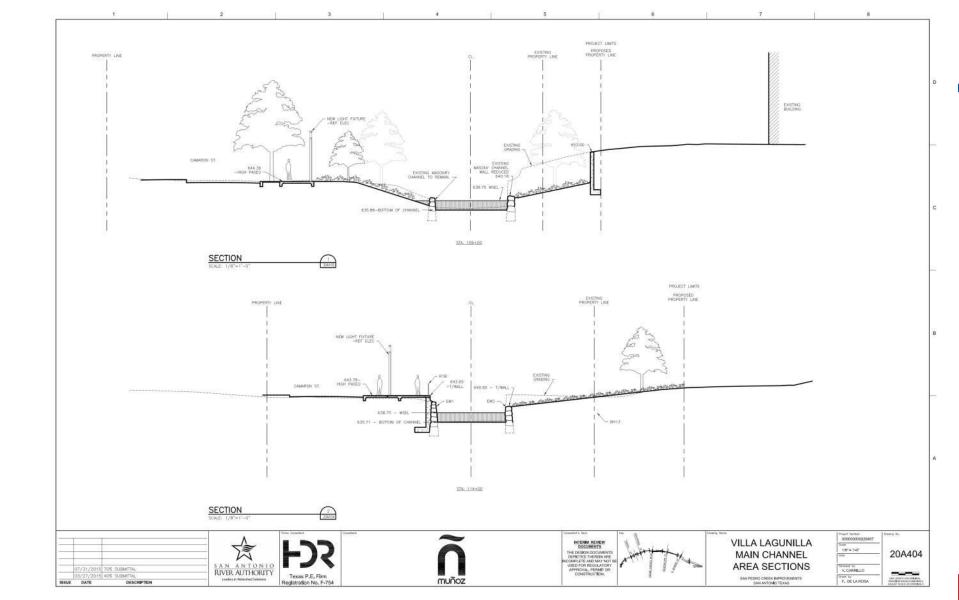

e to Public, Stakeholder and Property Owner Concerns, Value Engineering, and Cost Reduction
  - ❖ Tree of Life Arch and Plaza
  - Salinas bridge shade structure (art curation)
  - ❖ Alameda amphitheater and plaza
  - Merodeo "tree bridge" artistic treatment (art curation)
  - Architectural finishes and detailing
    - Integral concrete color
    - Wall finishes and paving pattern selection
    - ❖ Architectural railing selection
    - Pavers at roadways
  - Phase 2 as flood control only (full scope completed if funding available)



- ❖ Pathway forward from 70%, Cont.:
  - Solidify construction phasing

- Focus design on Phase 1 and Phase 2
  - Progress design for phases 3 and 4, behind phases 1 and 2



#### **VILLA LAGUNILLA**















































































# **ALAMEDA/AGUA ANTIGUA**

























PAPE-DAWSON ENGINEERS















) R PAPE-













#### **EL MERODEO**























































#### **CANAL PRINCIPAL**

















## **CAMPO ABAJO**

























## **LOWER REACH**