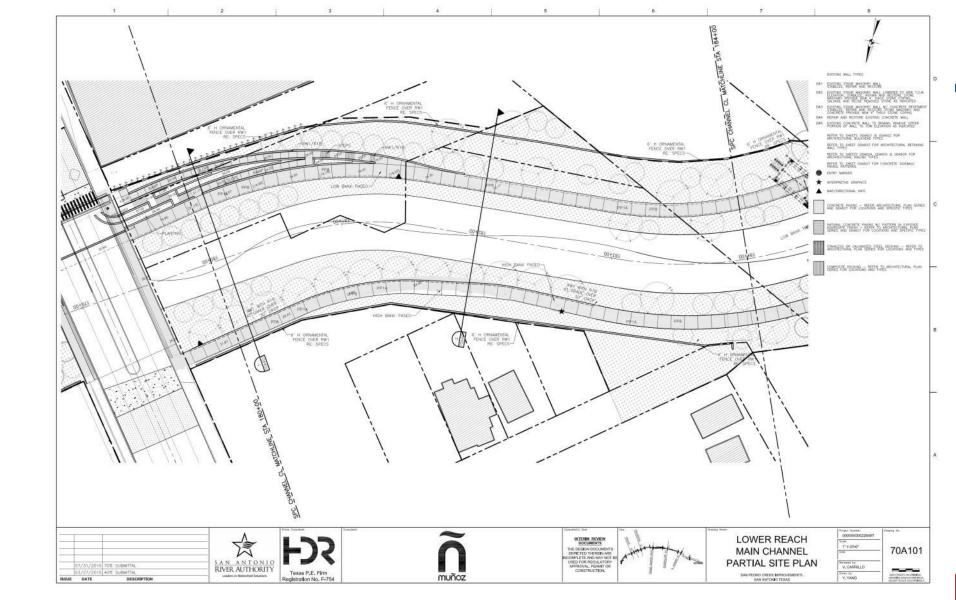

ng
    - Integral concrete color
    - Wall finishes and paving pattern selection
    - ❖ Architectural railing selection
    - Pavers at roadways
  - Phase 2 as flood control only (full scope completed if funding available)



- ❖ Pathway forward from 70%, Cont.:
  - Solidify construction phasing

- Focus design on Phase 1 and Phase 2
  - Progress design for phases 3 and 4, behind phases 1 and 2



#### **VILLA LAGUNILLA**















































































# **ALAMEDA/AGUA ANTIGUA**

























PAPE-DAWSON ENGINEERS















) R PAPE-













#### **EL MERODEO**























































#### **CANAL PRINCIPAL**

















## **CAMPO ABAJO**

























## **LOWER REACH**