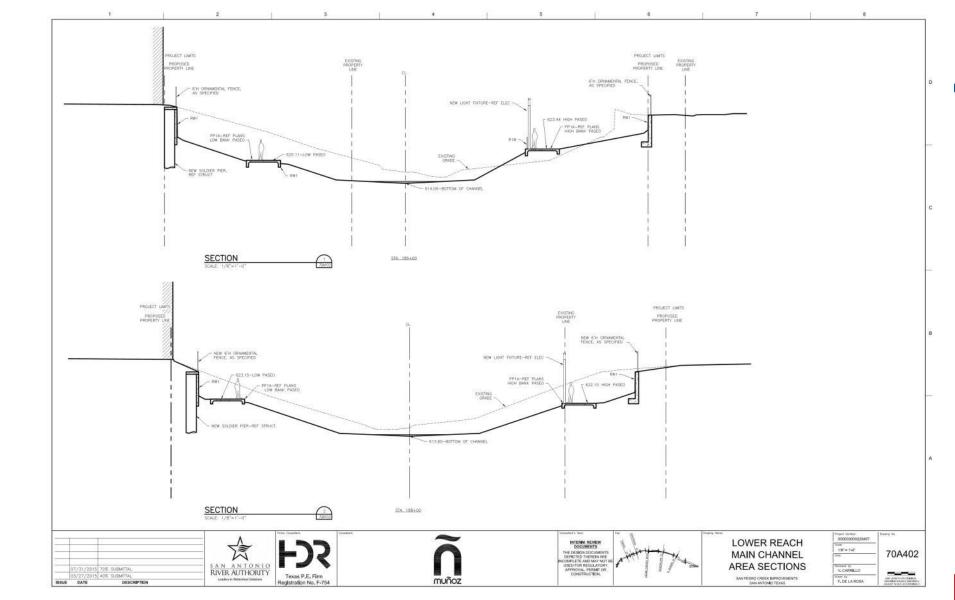

- Integral concrete color
    - Wall finishes and paving pattern selection
    - ❖ Architectural railing selection
    - Pavers at roadways
  - Phase 2 as flood control only (full scope completed if funding available)



- ❖ Pathway forward from 70%, Cont.:
  - Solidify construction phasing

- Focus design on Phase 1 and Phase 2
  - Progress design for phases 3 and 4, behind phases 1 and 2



#### **VILLA LAGUNILLA**















































































# **ALAMEDA/AGUA ANTIGUA**

























PAPE-DAWSON ENGINEERS















) R PAPE-













#### **EL MERODEO**























































#### **CANAL PRINCIPAL**

















## **CAMPO ABAJO**

























## **LOWER REACH**