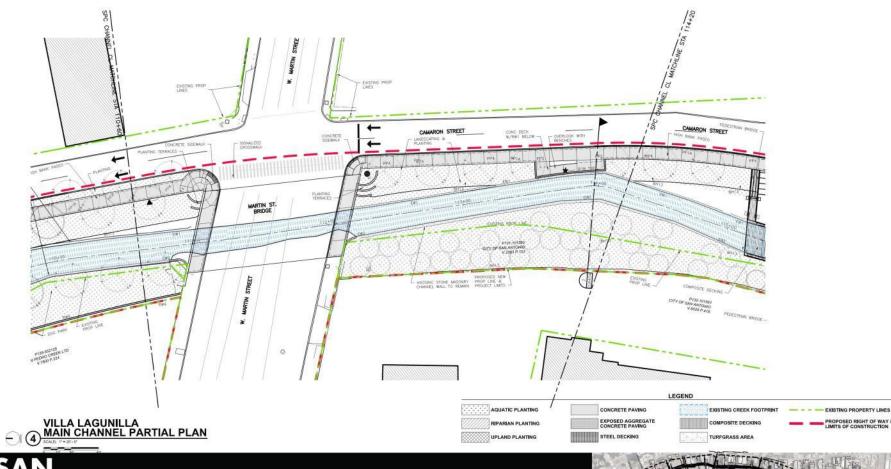

esign: Response to Public, Stakeholder and Property Owner Concerns, Value Engineering, and Cost Reduction
  - ❖ Tree of Life Arch and Plaza
  - Salinas bridge shade structure (art curation)
  - ❖ Alameda amphitheater and plaza
  - Merodeo "tree bridge" artistic treatment (art curation)
  - Architectural finishes and detailing
    - Integral concrete color
    - Wall finishes and paving pattern selection
    - ❖ Architectural railing selection
    - Pavers at roadways
  - Phase 2 as flood control only (full scope completed if funding available)



- ❖ Pathway forward from 70%, Cont.:
  - Solidify construction phasing

- Focus design on Phase 1 and Phase 2
  - Progress design for phases 3 and 4, behind phases 1 and 2



#### **VILLA LAGUNILLA**















































































# **ALAMEDA/AGUA ANTIGUA**

























PAPE-DAWSON ENGINEERS















) R PAPE-













#### **EL MERODEO**























































#### **CANAL PRINCIPAL**

















## **CAMPO ABAJO**

























## **LOWER REACH**