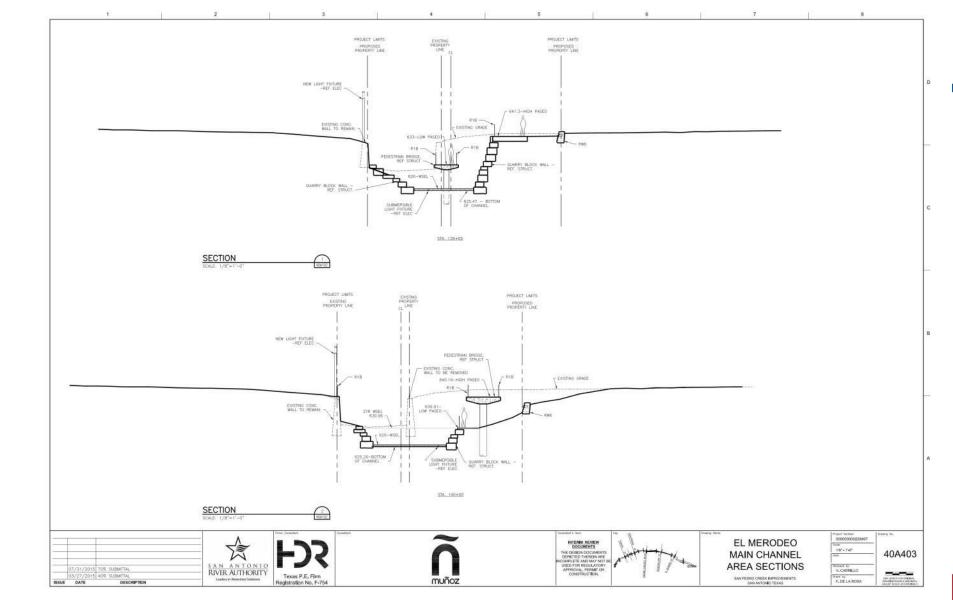

ter and plaza
  - Merodeo "tree bridge" artistic treatment (art curation)
  - Architectural finishes and detailing
    - Integral concrete color
    - Wall finishes and paving pattern selection
    - ❖ Architectural railing selection
    - Pavers at roadways
  - Phase 2 as flood control only (full scope completed if funding available)



- ❖ Pathway forward from 70%, Cont.:
  - Solidify construction phasing

- Focus design on Phase 1 and Phase 2
  - Progress design for phases 3 and 4, behind phases 1 and 2



#### **VILLA LAGUNILLA**















































































# **ALAMEDA/AGUA ANTIGUA**

























PAPE-DAWSON ENGINEERS















) R PAPE-













#### **EL MERODEO**























































#### **CANAL PRINCIPAL**

















## **CAMPO ABAJO**

























## **LOWER REACH**