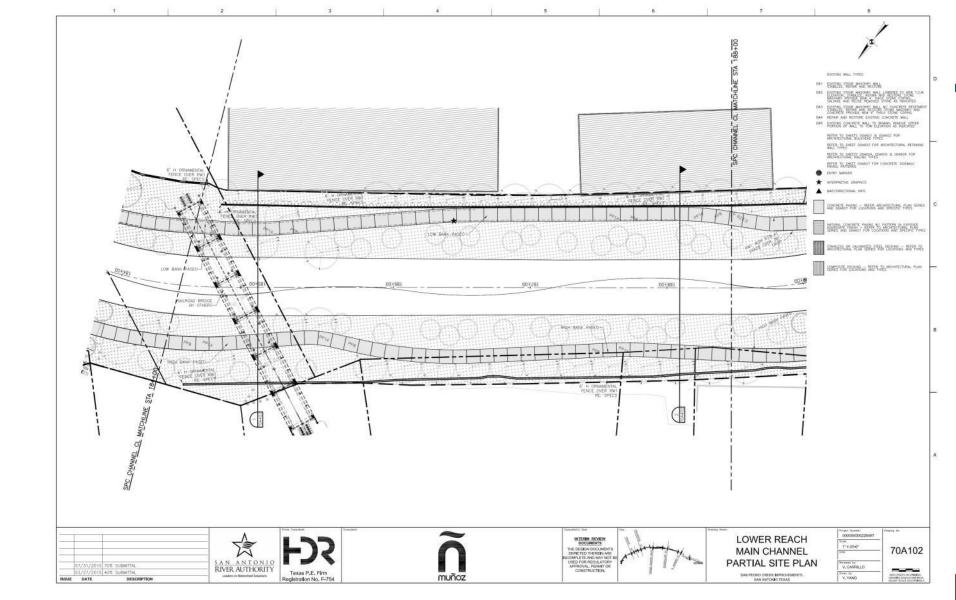

- Integral concrete color
    - Wall finishes and paving pattern selection
    - ❖ Architectural railing selection
    - Pavers at roadways
  - Phase 2 as flood control only (full scope completed if funding available)



- ❖ Pathway forward from 70%, Cont.:
  - Solidify construction phasing

- Focus design on Phase 1 and Phase 2
  - Progress design for phases 3 and 4, behind phases 1 and 2



#### **VILLA LAGUNILLA**















































































# **ALAMEDA/AGUA ANTIGUA**

























PAPE-DAWSON ENGINEERS















) R PAPE-













#### **EL MERODEO**























































#### **CANAL PRINCIPAL**

















## **CAMPO ABAJO**

























## **LOWER REACH**