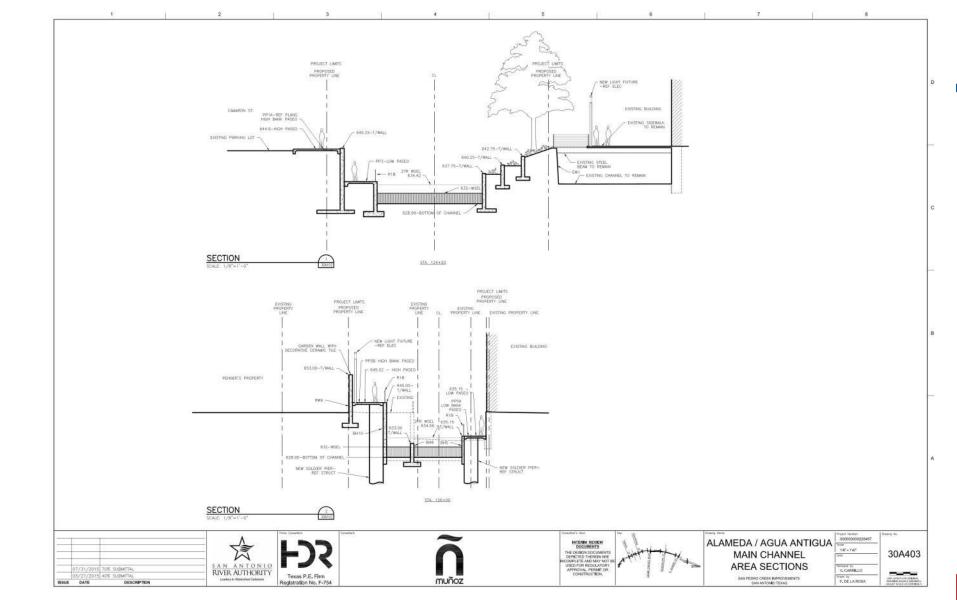

aza
  - Salinas bridge shade structure (art curation)
  - ❖ Alameda amphitheater and plaza
  - Merodeo "tree bridge" artistic treatment (art curation)
  - Architectural finishes and detailing
    - Integral concrete color
    - Wall finishes and paving pattern selection
    - ❖ Architectural railing selection
    - Pavers at roadways
  - Phase 2 as flood control only (full scope completed if funding available)



- ❖ Pathway forward from 70%, Cont.:
  - Solidify construction phasing

- Focus design on Phase 1 and Phase 2
  - Progress design for phases 3 and 4, behind phases 1 and 2



#### **VILLA LAGUNILLA**















































































# **ALAMEDA/AGUA ANTIGUA**

























PAPE-DAWSON ENGINEERS















) R PAPE-













#### **EL MERODEO**























































#### **CANAL PRINCIPAL**

















## **CAMPO ABAJO**

























## **LOWER REACH**