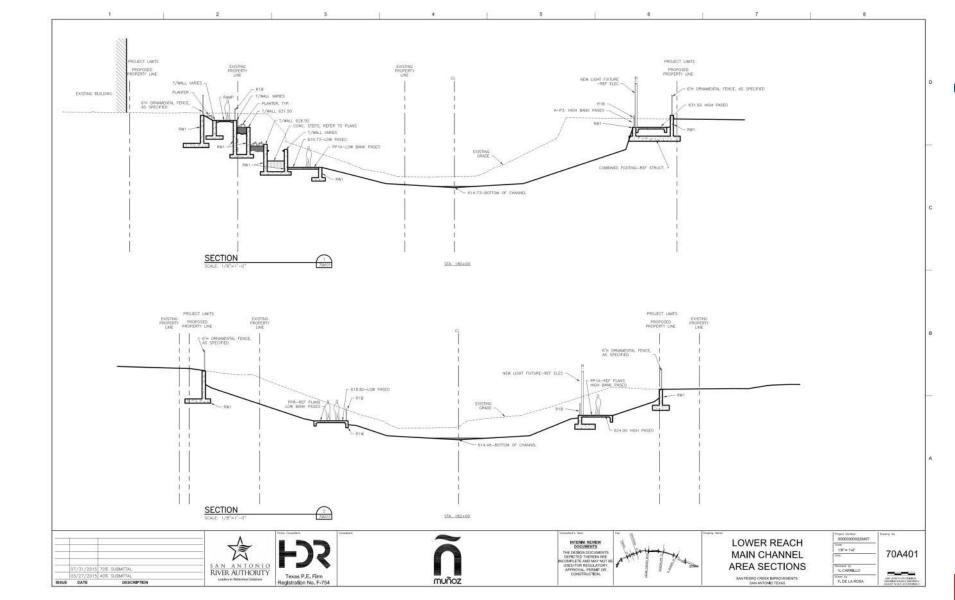

- Integral concrete color
    - Wall finishes and paving pattern selection
    - ❖ Architectural railing selection
    - Pavers at roadways
  - Phase 2 as flood control only (full scope completed if funding available)



- ❖ Pathway forward from 70%, Cont.:
  - Solidify construction phasing

- Focus design on Phase 1 and Phase 2
  - Progress design for phases 3 and 4, behind phases 1 and 2



#### **VILLA LAGUNILLA**















































































# **ALAMEDA/AGUA ANTIGUA**

























PAPE-DAWSON ENGINEERS















) R PAPE-













#### **EL MERODEO**























































#### **CANAL PRINCIPAL**

















## **CAMPO ABAJO**

























## **LOWER REACH**