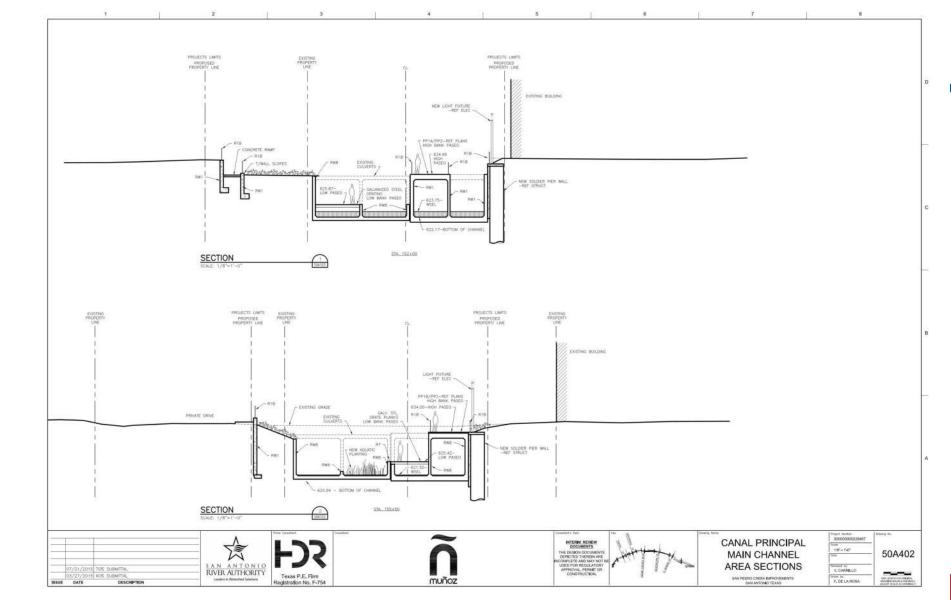

artistic treatment (art curation)
  - Architectural finishes and detailing
    - Integral concrete color
    - Wall finishes and paving pattern selection
    - ❖ Architectural railing selection
    - Pavers at roadways
  - Phase 2 as flood control only (full scope completed if funding available)



- ❖ Pathway forward from 70%, Cont.:
  - Solidify construction phasing

- Focus design on Phase 1 and Phase 2
  - Progress design for phases 3 and 4, behind phases 1 and 2



#### **VILLA LAGUNILLA**















































































# **ALAMEDA/AGUA ANTIGUA**

























PAPE-DAWSON ENGINEERS















) R PAPE-













#### **EL MERODEO**























































#### **CANAL PRINCIPAL**

















## **CAMPO ABAJO**

























## **LOWER REACH**