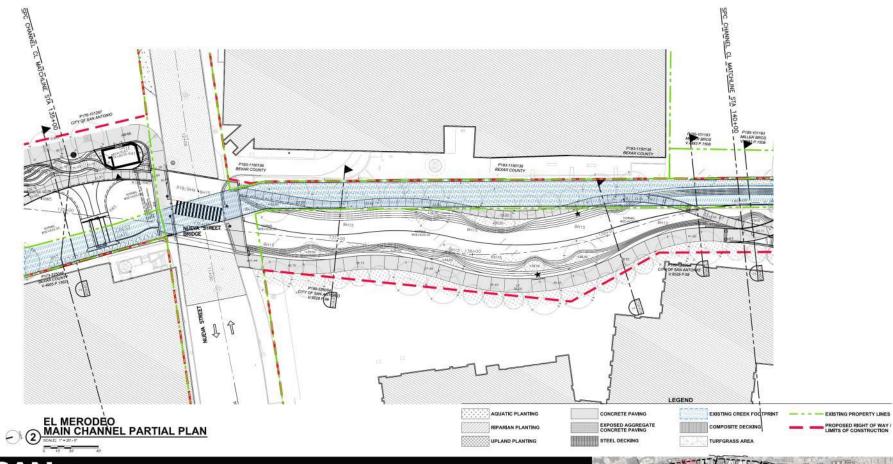

uration)
  - ❖ Alameda amphitheater and plaza
  - Merodeo "tree bridge" artistic treatment (art curation)
  - Architectural finishes and detailing
    - Integral concrete color
    - Wall finishes and paving pattern selection
    - ❖ Architectural railing selection
    - Pavers at roadways
  - Phase 2 as flood control only (full scope completed if funding available)



- ❖ Pathway forward from 70%, Cont.:
  - Solidify construction phasing

- Focus design on Phase 1 and Phase 2
  - Progress design for phases 3 and 4, behind phases 1 and 2



#### **VILLA LAGUNILLA**















































































# **ALAMEDA/AGUA ANTIGUA**

























PAPE-DAWSON ENGINEERS















) R PAPE-













#### **EL MERODEO**























































#### **CANAL PRINCIPAL**

















## **CAMPO ABAJO**

























## **LOWER REACH**