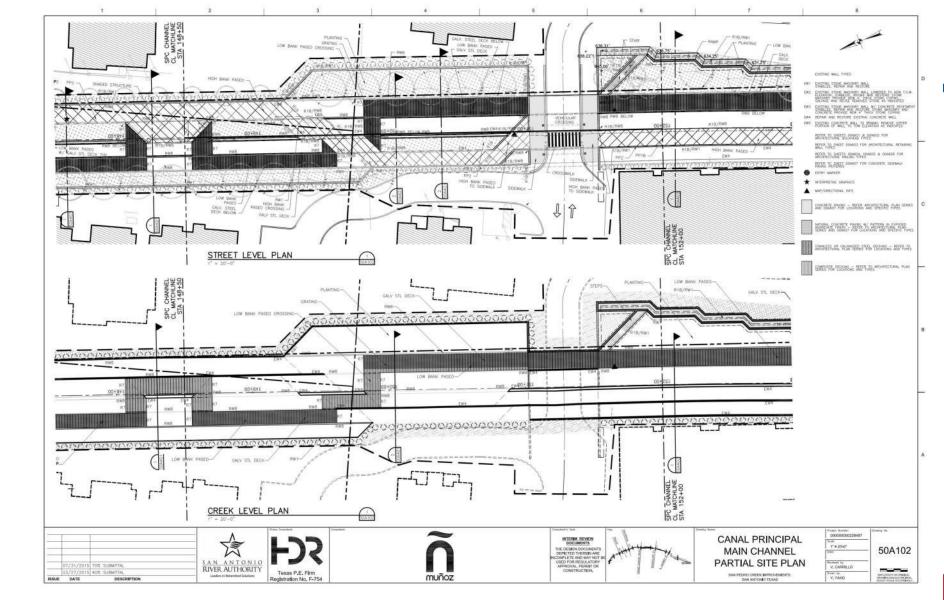

ge" artistic treatment (art curation)
  - Architectural finishes and detailing
    - Integral concrete color
    - Wall finishes and paving pattern selection
    - ❖ Architectural railing selection
    - Pavers at roadways
  - Phase 2 as flood control only (full scope completed if funding available)



- ❖ Pathway forward from 70%, Cont.:
  - Solidify construction phasing

- Focus design on Phase 1 and Phase 2
  - Progress design for phases 3 and 4, behind phases 1 and 2



#### **VILLA LAGUNILLA**















































































# **ALAMEDA/AGUA ANTIGUA**

























PAPE-DAWSON ENGINEERS















) R PAPE-













#### **EL MERODEO**























































#### **CANAL PRINCIPAL**

















## **CAMPO ABAJO**

























## **LOWER REACH**