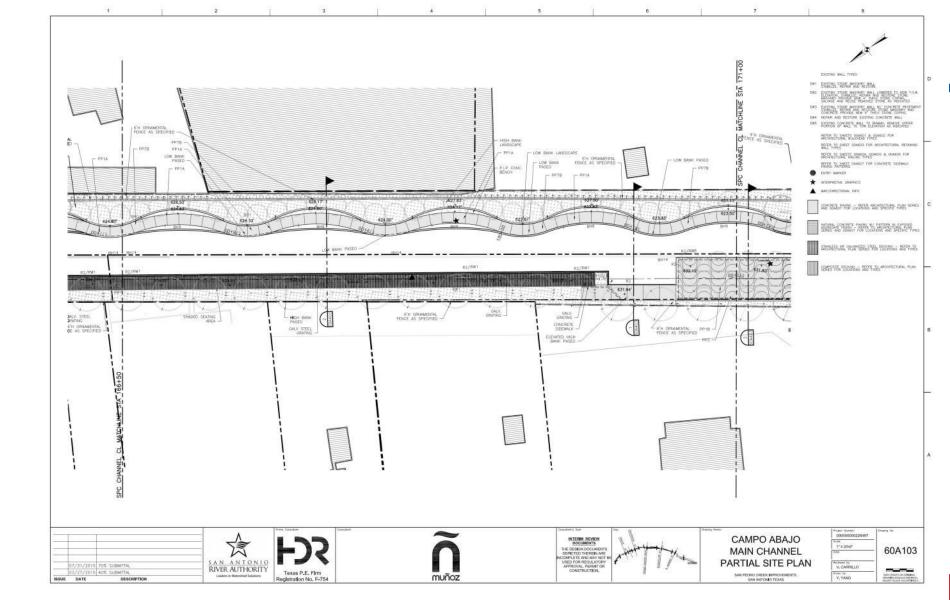

- Architectural finishes and detailing
    - Integral concrete color
    - Wall finishes and paving pattern selection
    - ❖ Architectural railing selection
    - Pavers at roadways
  - Phase 2 as flood control only (full scope completed if funding available)



- ❖ Pathway forward from 70%, Cont.:
  - Solidify construction phasing

- Focus design on Phase 1 and Phase 2
  - Progress design for phases 3 and 4, behind phases 1 and 2



#### **VILLA LAGUNILLA**















































































# **ALAMEDA/AGUA ANTIGUA**

























PAPE-DAWSON ENGINEERS















) R PAPE-













#### **EL MERODEO**























































#### **CANAL PRINCIPAL**

















## **CAMPO ABAJO**

























## **LOWER REACH**