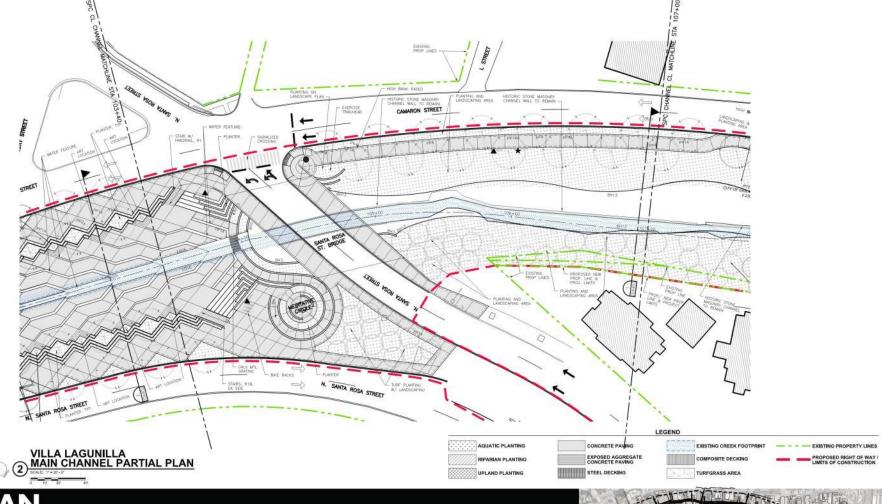

- Pathway forward from 70% design: Response to Public, Stakeholder and Property Owner Concerns, Value Engineering, and Cost Reduction
  - ❖ Tree of Life Arch and Plaza
  - Salinas bridge shade structure (art curation)
  - ❖ Alameda amphitheater and plaza
  - Merodeo "tree bridge" artistic treatment (art curation)
  - Architectural finishes and detailing
    - Integral concrete color
    - Wall finishes and paving pattern selection
    - ❖ Architectural railing selection
    - Pavers at roadways
  - Phase 2 as flood control only (full scope completed if funding available)



- ❖ Pathway forward from 70%, Cont.:
  - Solidify construction phasing

- Focus design on Phase 1 and Phase 2
  - Progress design for phases 3 and 4, behind phases 1 and 2



#### **VILLA LAGUNILLA**















































































# **ALAMEDA/AGUA ANTIGUA**

























PAPE-DAWSON ENGINEERS















) R PAPE-













#### **EL MERODEO**























































#### **CANAL PRINCIPAL**

















## **CAMPO ABAJO**

























## **LOWER REACH**