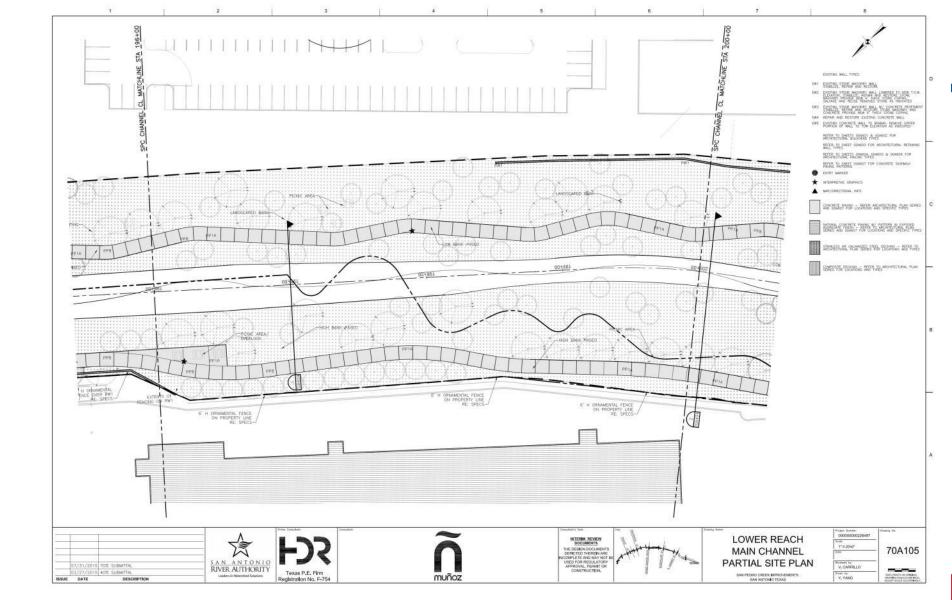

ral concrete color
    - Wall finishes and paving pattern selection
    - ❖ Architectural railing selection
    - Pavers at roadways
  - Phase 2 as flood control only (full scope completed if funding available)



- ❖ Pathway forward from 70%, Cont.:
  - Solidify construction phasing

- Focus design on Phase 1 and Phase 2
  - Progress design for phases 3 and 4, behind phases 1 and 2



#### **VILLA LAGUNILLA**















































































# **ALAMEDA/AGUA ANTIGUA**

























PAPE-DAWSON ENGINEERS















) R PAPE-













#### **EL MERODEO**























































#### **CANAL PRINCIPAL**

















## **CAMPO ABAJO**

























## **LOWER REACH**