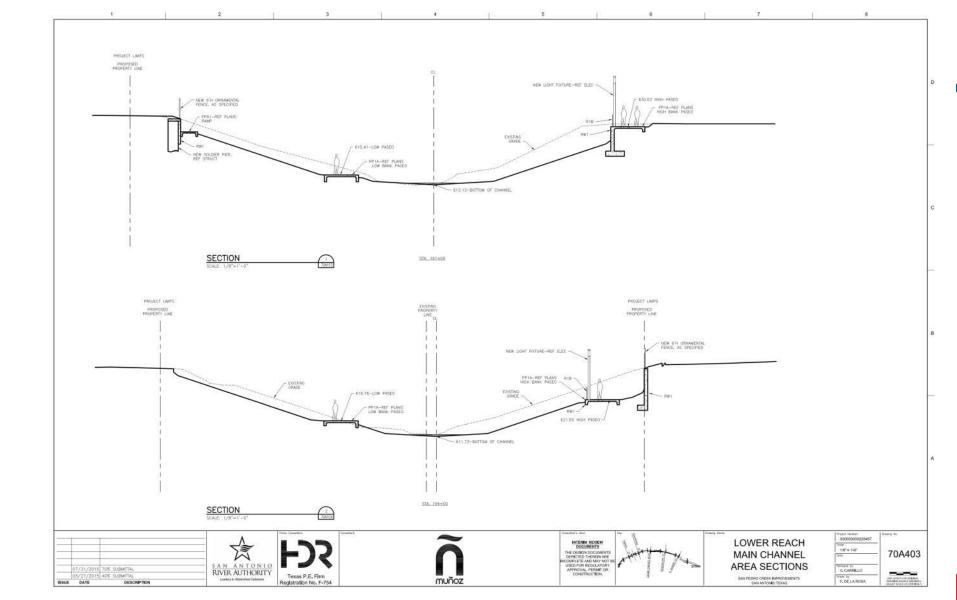

egral concrete color
    - Wall finishes and paving pattern selection
    - ❖ Architectural railing selection
    - Pavers at roadways
  - Phase 2 as flood control only (full scope completed if funding available)



- ❖ Pathway forward from 70%, Cont.:
  - Solidify construction phasing

- Focus design on Phase 1 and Phase 2
  - Progress design for phases 3 and 4, behind phases 1 and 2



#### **VILLA LAGUNILLA**















































































# **ALAMEDA/AGUA ANTIGUA**

























PAPE-DAWSON ENGINEERS















) R PAPE-













#### **EL MERODEO**























































#### **CANAL PRINCIPAL**

















## **CAMPO ABAJO**

























## **LOWER REACH**