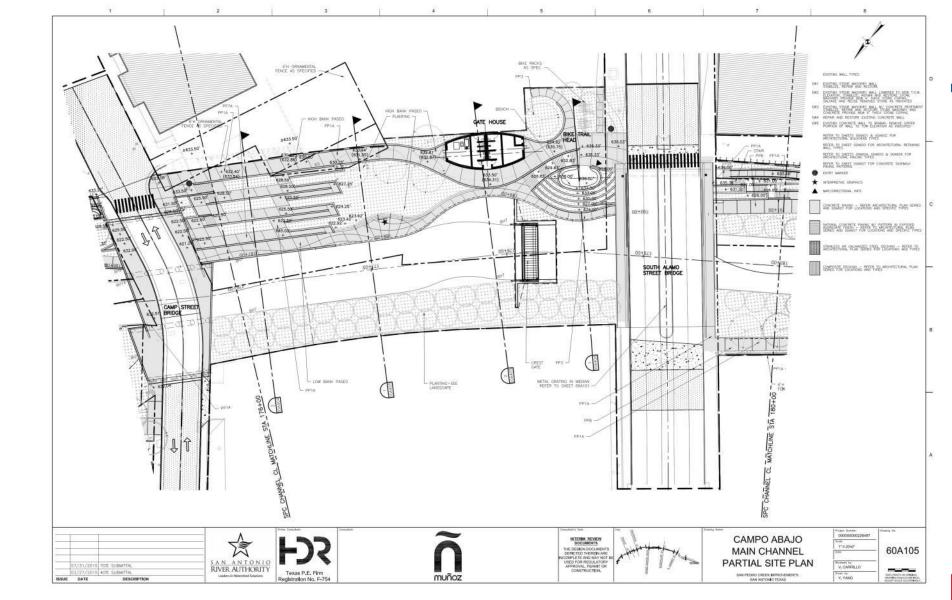

ectural finishes and detailing
    - Integral concrete color
    - Wall finishes and paving pattern selection
    - ❖ Architectural railing selection
    - Pavers at roadways
  - Phase 2 as flood control only (full scope completed if funding available)



- ❖ Pathway forward from 70%, Cont.:
  - Solidify construction phasing

- Focus design on Phase 1 and Phase 2
  - Progress design for phases 3 and 4, behind phases 1 and 2



#### **VILLA LAGUNILLA**















































































# **ALAMEDA/AGUA ANTIGUA**

























PAPE-DAWSON ENGINEERS















) R PAPE-













#### **EL MERODEO**























































#### **CANAL PRINCIPAL**

















## **CAMPO ABAJO**

























## **LOWER REACH**