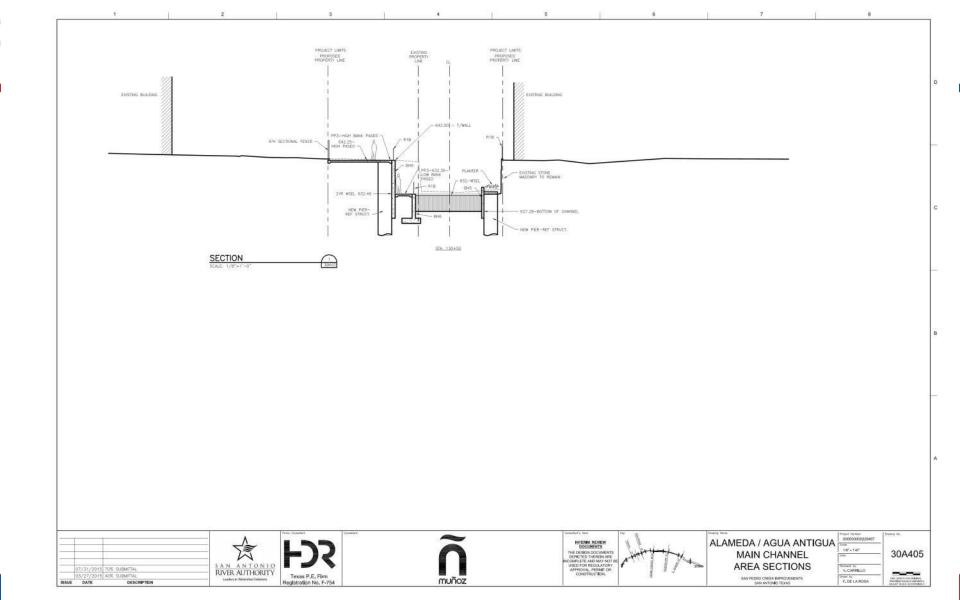

- Salinas bridge shade structure (art curation)
  - ❖ Alameda amphitheater and plaza
  - Merodeo "tree bridge" artistic treatment (art curation)
  - Architectural finishes and detailing
    - Integral concrete color
    - Wall finishes and paving pattern selection
    - ❖ Architectural railing selection
    - Pavers at roadways
  - Phase 2 as flood control only (full scope completed if funding available)



- ❖ Pathway forward from 70%, Cont.:
  - Solidify construction phasing

- Focus design on Phase 1 and Phase 2
  - Progress design for phases 3 and 4, behind phases 1 and 2



#### **VILLA LAGUNILLA**















































































# **ALAMEDA/AGUA ANTIGUA**

























PAPE-DAWSON ENGINEERS















) R PAPE-













#### **EL MERODEO**























































#### **CANAL PRINCIPAL**

















## **CAMPO ABAJO**

























## **LOWER REACH**