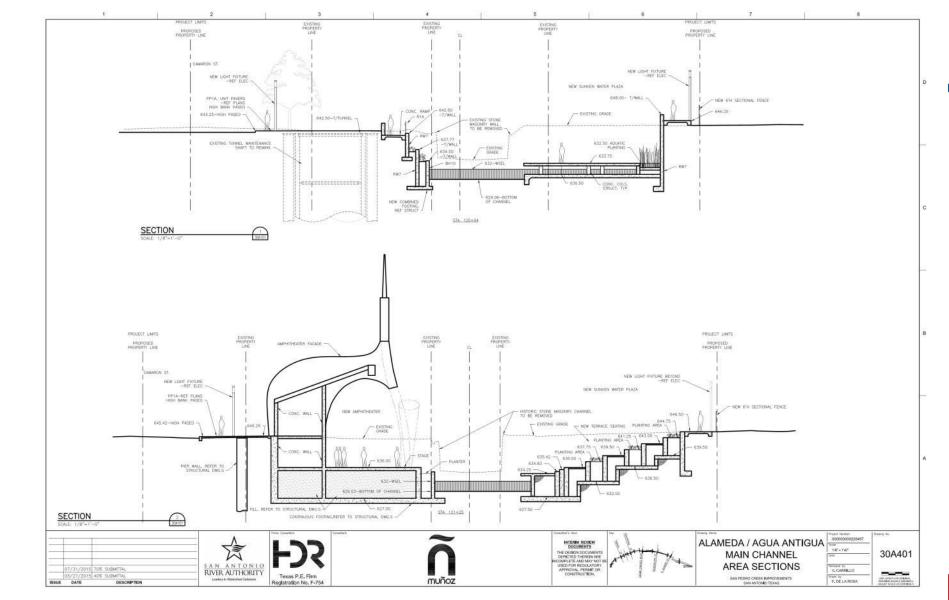

Engineering, and Cost Reduction
  - ❖ Tree of Life Arch and Plaza
  - Salinas bridge shade structure (art curation)
  - ❖ Alameda amphitheater and plaza
  - Merodeo "tree bridge" artistic treatment (art curation)
  - Architectural finishes and detailing
    - Integral concrete color
    - Wall finishes and paving pattern selection
    - ❖ Architectural railing selection
    - Pavers at roadways
  - Phase 2 as flood control only (full scope completed if funding available)



- ❖ Pathway forward from 70%, Cont.:
  - Solidify construction phasing

- Focus design on Phase 1 and Phase 2
  - Progress design for phases 3 and 4, behind phases 1 and 2



#### **VILLA LAGUNILLA**















































































# **ALAMEDA/AGUA ANTIGUA**

























PAPE-DAWSON ENGINEERS















) R PAPE-













#### **EL MERODEO**























































#### **CANAL PRINCIPAL**

















## **CAMPO ABAJO**

























## **LOWER REACH**