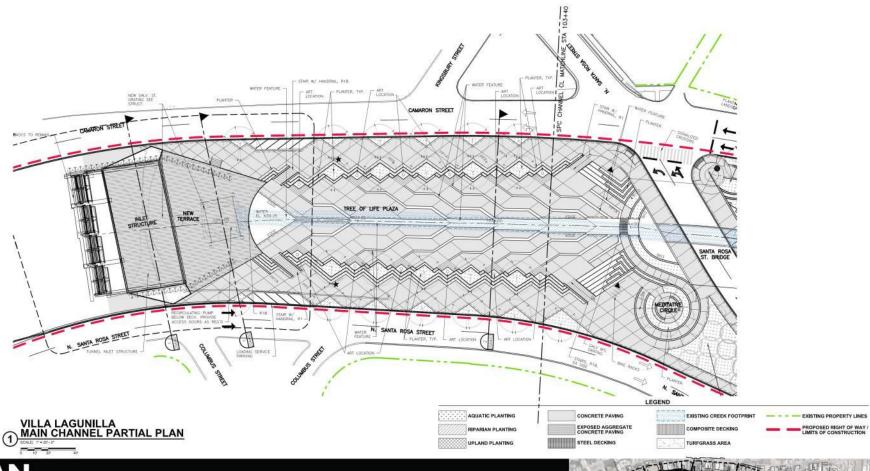

cost reduction



- Pathway forward from 70% design: Response to Public, Stakeholder and Property Owner Concerns, Value Engineering, and Cost Reduction
  - ❖ Tree of Life Arch and Plaza
  - Salinas bridge shade structure (art curation)
  - ❖ Alameda amphitheater and plaza
  - Merodeo "tree bridge" artistic treatment (art curation)
  - Architectural finishes and detailing
    - Integral concrete color
    - Wall finishes and paving pattern selection
    - ❖ Architectural railing selection
    - Pavers at roadways
  - Phase 2 as flood control only (full scope completed if funding available)



- ❖ Pathway forward from 70%, Cont.:
  - Solidify construction phasing

- Focus design on Phase 1 and Phase 2
  - Progress design for phases 3 and 4, behind phases 1 and 2



#### **VILLA LAGUNILLA**















































































# **ALAMEDA/AGUA ANTIGUA**

























PAPE-DAWSON ENGINEERS















) R PAPE-













#### **EL MERODEO**























































#### **CANAL PRINCIPAL**

















## **CAMPO ABAJO**

























## **LOWER REACH**