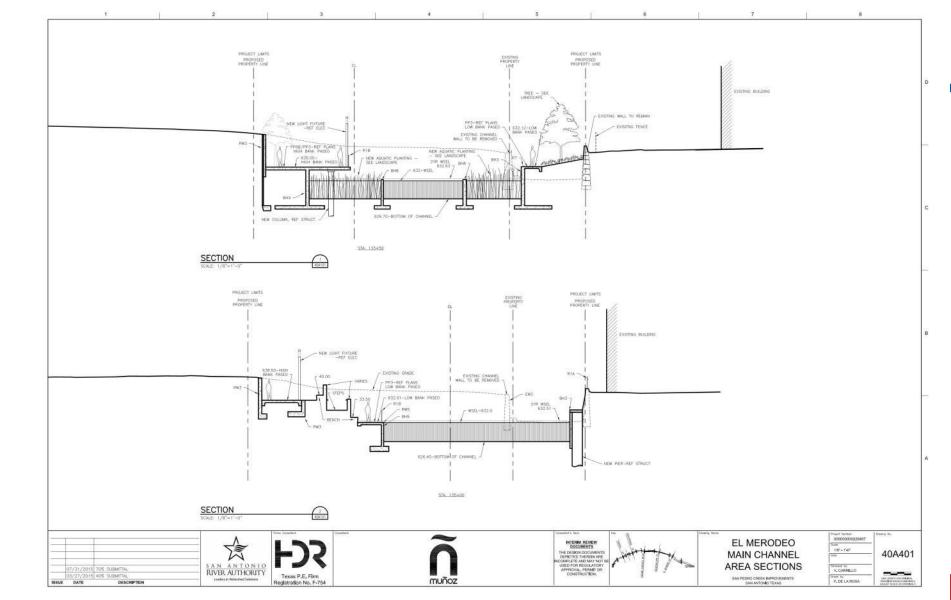

curation)
  - ❖ Alameda amphitheater and plaza
  - Merodeo "tree bridge" artistic treatment (art curation)
  - Architectural finishes and detailing
    - Integral concrete color
    - Wall finishes and paving pattern selection
    - ❖ Architectural railing selection
    - Pavers at roadways
  - Phase 2 as flood control only (full scope completed if funding available)



- ❖ Pathway forward from 70%, Cont.:
  - Solidify construction phasing

- Focus design on Phase 1 and Phase 2
  - Progress design for phases 3 and 4, behind phases 1 and 2



#### **VILLA LAGUNILLA**















































































# **ALAMEDA/AGUA ANTIGUA**

























PAPE-DAWSON ENGINEERS















) R PAPE-













#### **EL MERODEO**























































#### **CANAL PRINCIPAL**

















## **CAMPO ABAJO**

























## **LOWER REACH**