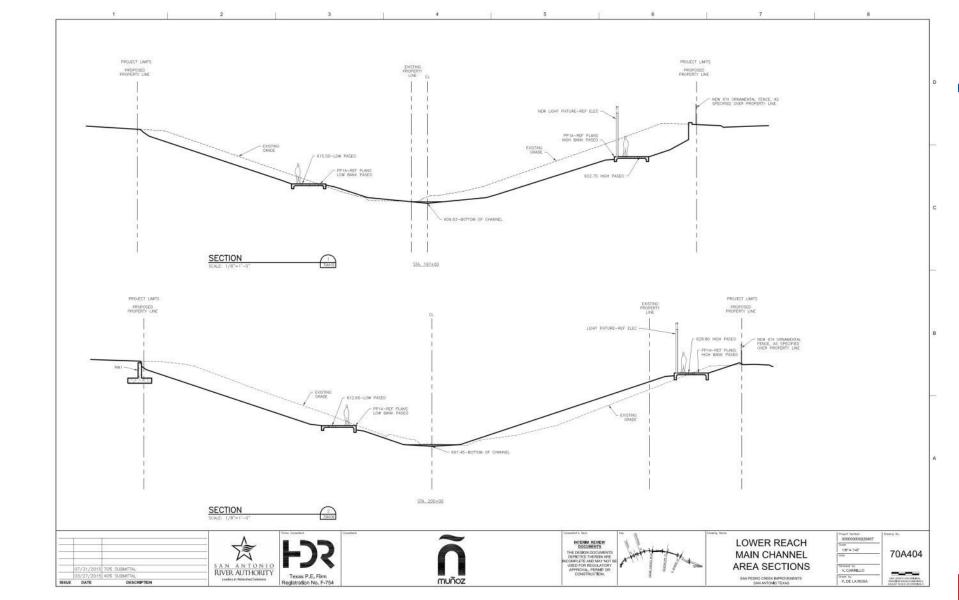

l concrete color
    - Wall finishes and paving pattern selection
    - ❖ Architectural railing selection
    - Pavers at roadways
  - Phase 2 as flood control only (full scope completed if funding available)



- ❖ Pathway forward from 70%, Cont.:
  - Solidify construction phasing

- Focus design on Phase 1 and Phase 2
  - Progress design for phases 3 and 4, behind phases 1 and 2



#### **VILLA LAGUNILLA**















































































# **ALAMEDA/AGUA ANTIGUA**

























PAPE-DAWSON ENGINEERS















) R PAPE-













#### **EL MERODEO**























































#### **CANAL PRINCIPAL**

















## **CAMPO ABAJO**

























## **LOWER REACH**