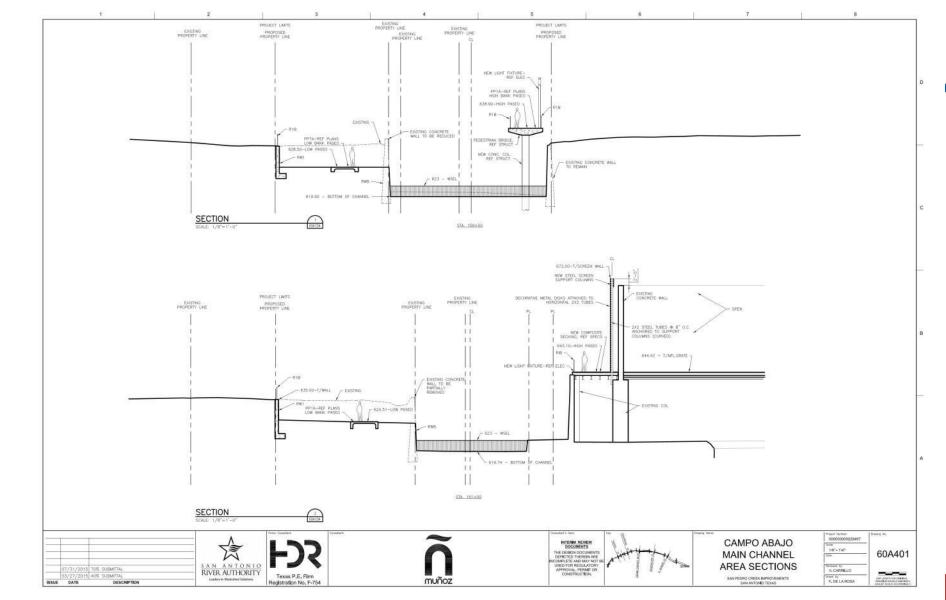

on)
  - Architectural finishes and detailing
    - Integral concrete color
    - Wall finishes and paving pattern selection
    - ❖ Architectural railing selection
    - Pavers at roadways
  - Phase 2 as flood control only (full scope completed if funding available)



- ❖ Pathway forward from 70%, Cont.:
  - Solidify construction phasing

- Focus design on Phase 1 and Phase 2
  - Progress design for phases 3 and 4, behind phases 1 and 2



#### **VILLA LAGUNILLA**















































































# **ALAMEDA/AGUA ANTIGUA**

























PAPE-DAWSON ENGINEERS















) R PAPE-













#### **EL MERODEO**























































#### **CANAL PRINCIPAL**

















## **CAMPO ABAJO**

























## **LOWER REACH**