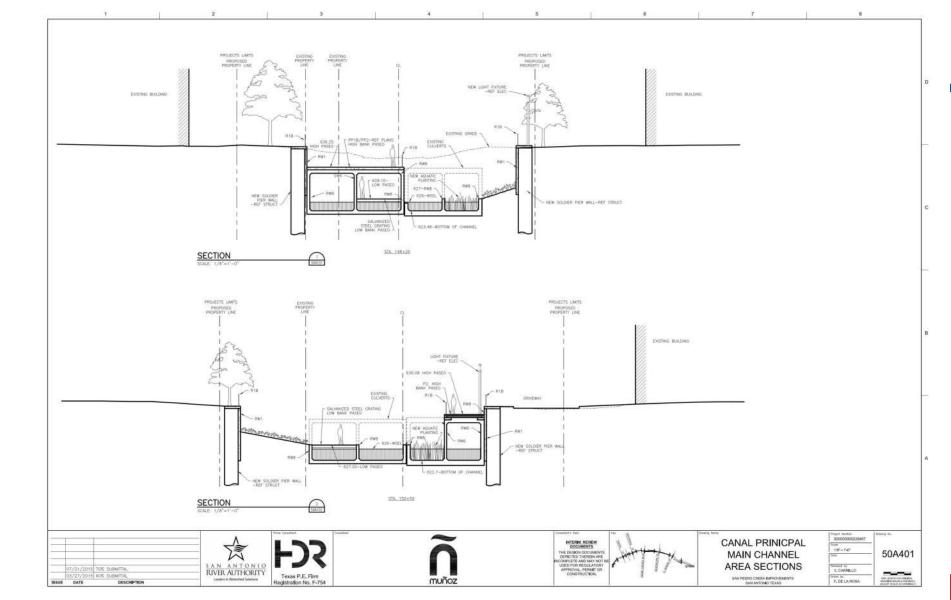

idge" artistic treatment (art curation)
  - Architectural finishes and detailing
    - Integral concrete color
    - Wall finishes and paving pattern selection
    - ❖ Architectural railing selection
    - Pavers at roadways
  - Phase 2 as flood control only (full scope completed if funding available)



- ❖ Pathway forward from 70%, Cont.:
  - Solidify construction phasing

- Focus design on Phase 1 and Phase 2
  - Progress design for phases 3 and 4, behind phases 1 and 2



#### **VILLA LAGUNILLA**















































































# **ALAMEDA/AGUA ANTIGUA**

























PAPE-DAWSON ENGINEERS















) R PAPE-













#### **EL MERODEO**























































#### **CANAL PRINCIPAL**

















## **CAMPO ABAJO**

























## **LOWER REACH**