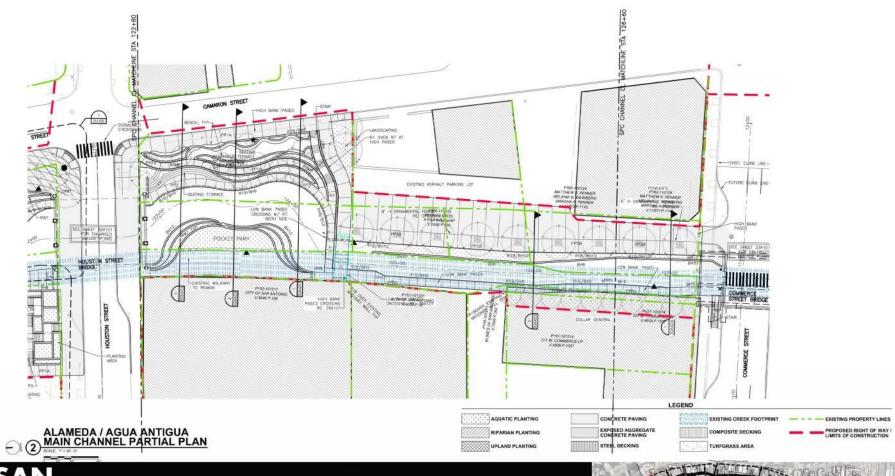

gineering, and Cost Reduction
  - ❖ Tree of Life Arch and Plaza
  - Salinas bridge shade structure (art curation)
  - ❖ Alameda amphitheater and plaza
  - Merodeo "tree bridge" artistic treatment (art curation)
  - Architectural finishes and detailing
    - Integral concrete color
    - Wall finishes and paving pattern selection
    - ❖ Architectural railing selection
    - Pavers at roadways
  - Phase 2 as flood control only (full scope completed if funding available)



- ❖ Pathway forward from 70%, Cont.:
  - Solidify construction phasing

- Focus design on Phase 1 and Phase 2
  - Progress design for phases 3 and 4, behind phases 1 and 2



#### **VILLA LAGUNILLA**















































































# **ALAMEDA/AGUA ANTIGUA**

























PAPE-DAWSON ENGINEERS















) R PAPE-













#### **EL MERODEO**























































#### **CANAL PRINCIPAL**

















## **CAMPO ABAJO**

























## **LOWER REACH**