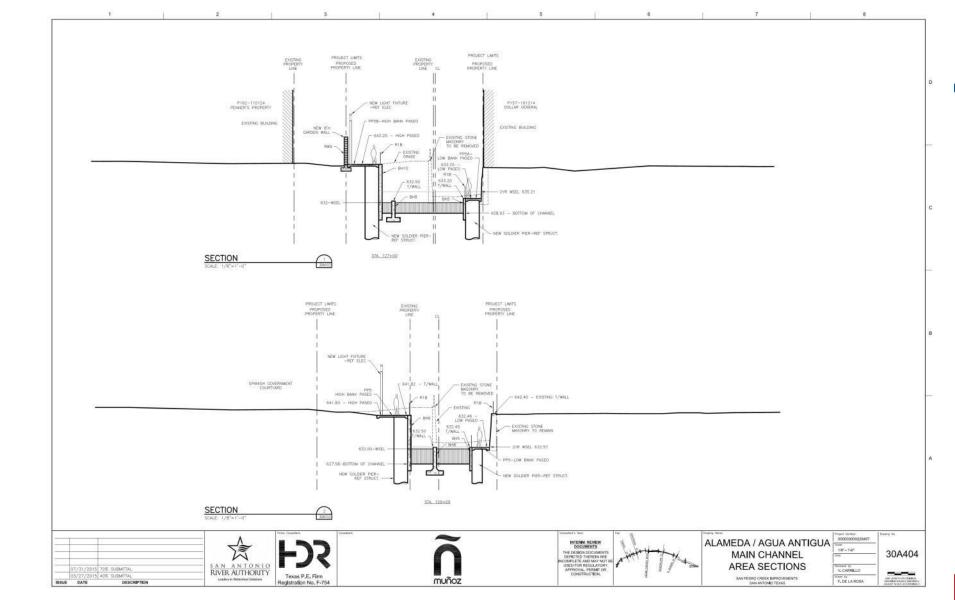

a
  - Salinas bridge shade structure (art curation)
  - ❖ Alameda amphitheater and plaza
  - Merodeo "tree bridge" artistic treatment (art curation)
  - Architectural finishes and detailing
    - Integral concrete color
    - Wall finishes and paving pattern selection
    - ❖ Architectural railing selection
    - Pavers at roadways
  - Phase 2 as flood control only (full scope completed if funding available)



- ❖ Pathway forward from 70%, Cont.:
  - Solidify construction phasing

- Focus design on Phase 1 and Phase 2
  - Progress design for phases 3 and 4, behind phases 1 and 2



#### **VILLA LAGUNILLA**















































































# **ALAMEDA/AGUA ANTIGUA**

























PAPE-DAWSON ENGINEERS















) R PAPE-













#### **EL MERODEO**























































#### **CANAL PRINCIPAL**

















## **CAMPO ABAJO**

























## **LOWER REACH**