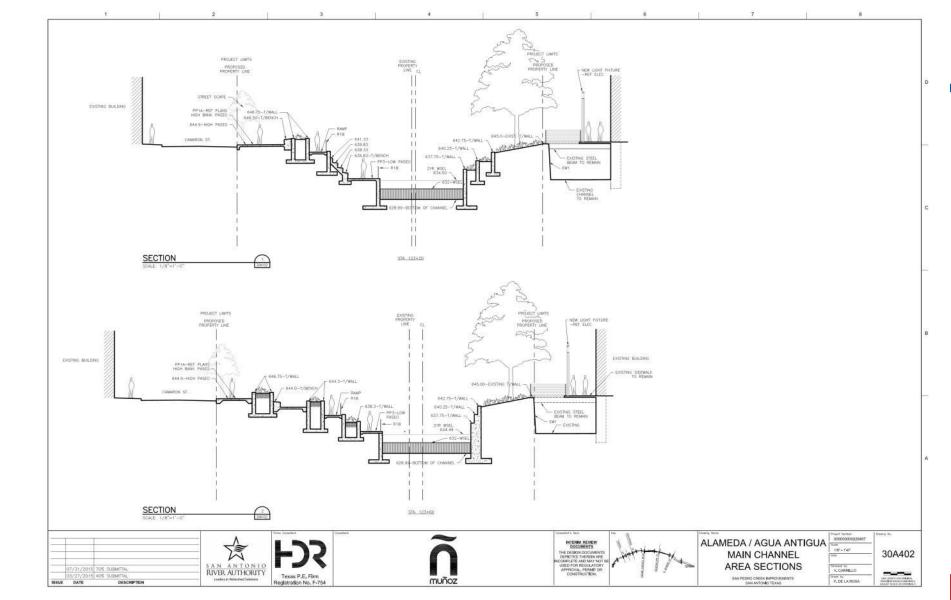

Tree of Life Arch and Plaza
  - Salinas bridge shade structure (art curation)
  - ❖ Alameda amphitheater and plaza
  - Merodeo "tree bridge" artistic treatment (art curation)
  - Architectural finishes and detailing
    - Integral concrete color
    - Wall finishes and paving pattern selection
    - ❖ Architectural railing selection
    - Pavers at roadways
  - Phase 2 as flood control only (full scope completed if funding available)



- ❖ Pathway forward from 70%, Cont.:
  - Solidify construction phasing

- Focus design on Phase 1 and Phase 2
  - Progress design for phases 3 and 4, behind phases 1 and 2



#### **VILLA LAGUNILLA**















































































# **ALAMEDA/AGUA ANTIGUA**

























PAPE-DAWSON ENGINEERS















) R PAPE-













#### **EL MERODEO**























































#### **CANAL PRINCIPAL**

















## **CAMPO ABAJO**

























## **LOWER REACH**