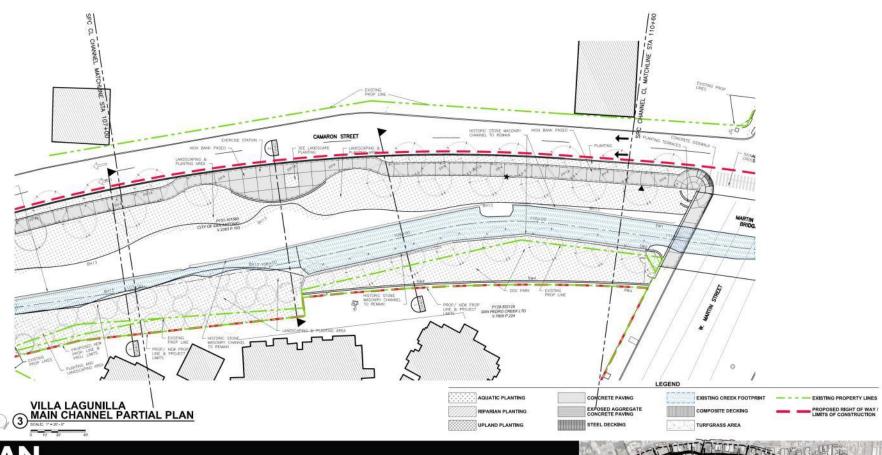

rward from 70% design: Response to Public, Stakeholder and Property Owner Concerns, Value Engineering, and Cost Reduction
  - ❖ Tree of Life Arch and Plaza
  - Salinas bridge shade structure (art curation)
  - ❖ Alameda amphitheater and plaza
  - Merodeo "tree bridge" artistic treatment (art curation)
  - Architectural finishes and detailing
    - Integral concrete color
    - Wall finishes and paving pattern selection
    - ❖ Architectural railing selection
    - Pavers at roadways
  - Phase 2 as flood control only (full scope completed if funding available)



- ❖ Pathway forward from 70%, Cont.:
  - Solidify construction phasing

- Focus design on Phase 1 and Phase 2
  - Progress design for phases 3 and 4, behind phases 1 and 2



#### **VILLA LAGUNILLA**















































































# **ALAMEDA/AGUA ANTIGUA**

























PAPE-DAWSON ENGINEERS















) R PAPE-













#### **EL MERODEO**























































#### **CANAL PRINCIPAL**

















## **CAMPO ABAJO**

























## **LOWER REACH**