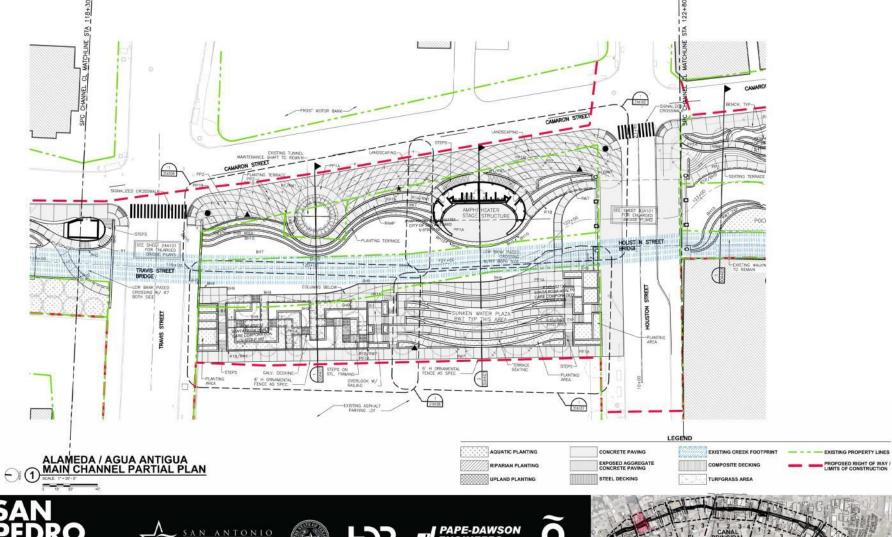

ncerns, Value Engineering, and Cost Reduction
  - ❖ Tree of Life Arch and Plaza
  - Salinas bridge shade structure (art curation)
  - ❖ Alameda amphitheater and plaza
  - Merodeo "tree bridge" artistic treatment (art curation)
  - Architectural finishes and detailing
    - Integral concrete color
    - Wall finishes and paving pattern selection
    - ❖ Architectural railing selection
    - Pavers at roadways
  - Phase 2 as flood control only (full scope completed if funding available)



- ❖ Pathway forward from 70%, Cont.:
  - Solidify construction phasing

- Focus design on Phase 1 and Phase 2
  - Progress design for phases 3 and 4, behind phases 1 and 2



#### **VILLA LAGUNILLA**















































































# **ALAMEDA/AGUA ANTIGUA**

























PAPE-DAWSON ENGINEERS















) R PAPE-













#### **EL MERODEO**























































#### **CANAL PRINCIPAL**

















## **CAMPO ABAJO**

























## **LOWER REACH**