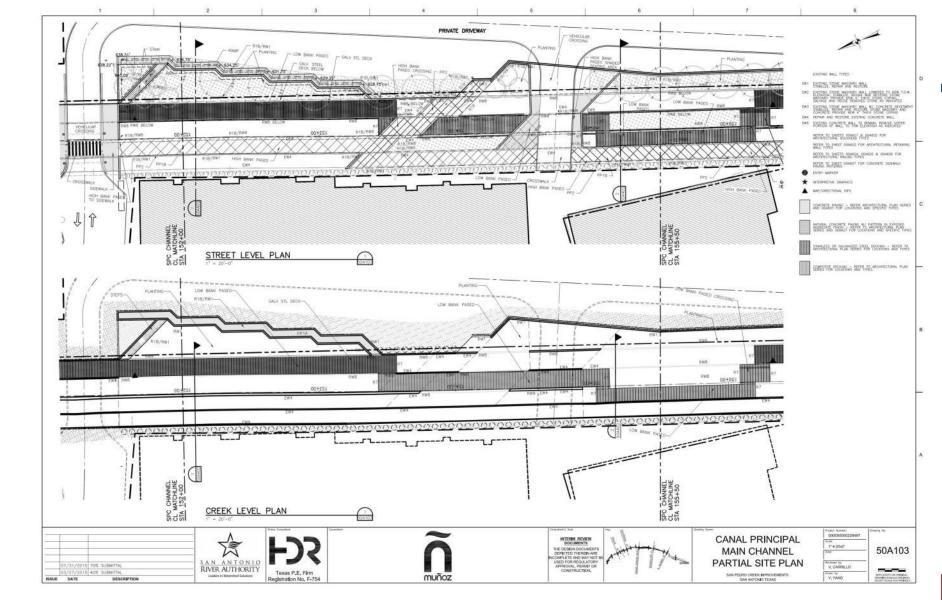

" artistic treatment (art curation)
  - Architectural finishes and detailing
    - Integral concrete color
    - Wall finishes and paving pattern selection
    - ❖ Architectural railing selection
    - Pavers at roadways
  - Phase 2 as flood control only (full scope completed if funding available)



- ❖ Pathway forward from 70%, Cont.:
  - Solidify construction phasing

- Focus design on Phase 1 and Phase 2
  - Progress design for phases 3 and 4, behind phases 1 and 2



#### **VILLA LAGUNILLA**















































































# **ALAMEDA/AGUA ANTIGUA**

























PAPE-DAWSON ENGINEERS















) R PAPE-













#### **EL MERODEO**























































#### **CANAL PRINCIPAL**

















## **CAMPO ABAJO**

























## **LOWER REACH**