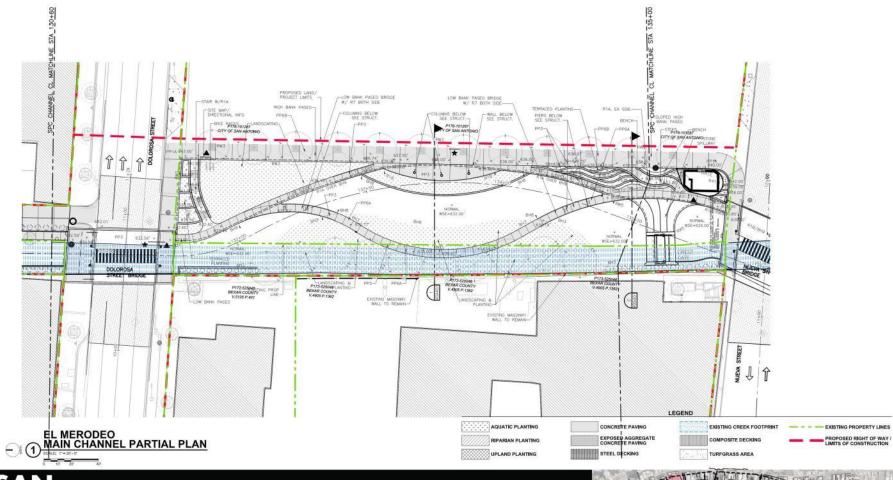

structure (art curation)
  - ❖ Alameda amphitheater and plaza
  - Merodeo "tree bridge" artistic treatment (art curation)
  - Architectural finishes and detailing
    - Integral concrete color
    - Wall finishes and paving pattern selection
    - ❖ Architectural railing selection
    - Pavers at roadways
  - Phase 2 as flood control only (full scope completed if funding available)



- ❖ Pathway forward from 70%, Cont.:
  - Solidify construction phasing

- Focus design on Phase 1 and Phase 2
  - Progress design for phases 3 and 4, behind phases 1 and 2



#### **VILLA LAGUNILLA**















































































# **ALAMEDA/AGUA ANTIGUA**

























PAPE-DAWSON ENGINEERS















) R PAPE-













#### **EL MERODEO**























































#### **CANAL PRINCIPAL**

















## **CAMPO ABAJO**

























## **LOWER REACH**