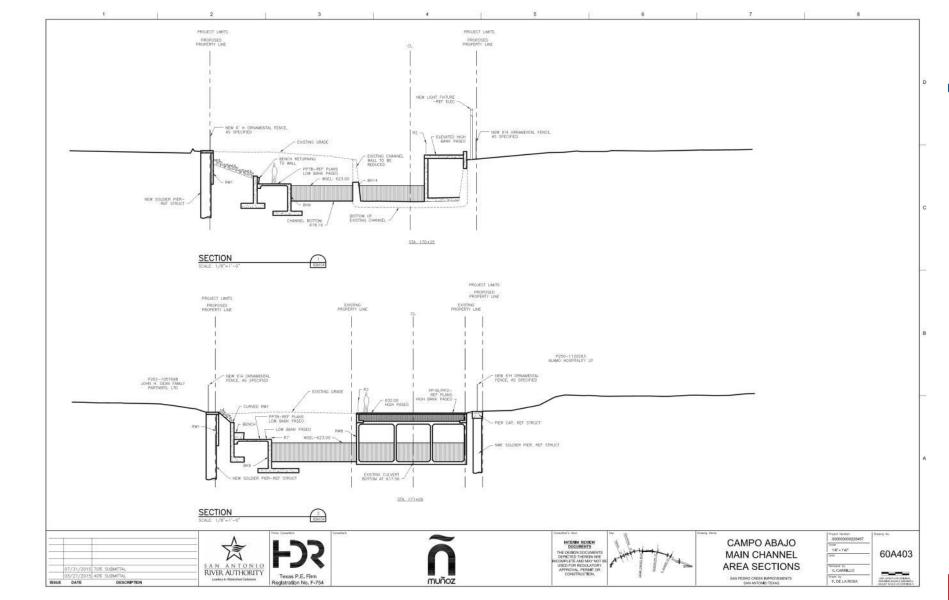

Architectural finishes and detailing
    - Integral concrete color
    - Wall finishes and paving pattern selection
    - ❖ Architectural railing selection
    - Pavers at roadways
  - Phase 2 as flood control only (full scope completed if funding available)



- ❖ Pathway forward from 70%, Cont.:
  - Solidify construction phasing

- Focus design on Phase 1 and Phase 2
  - Progress design for phases 3 and 4, behind phases 1 and 2



#### **VILLA LAGUNILLA**















































































# **ALAMEDA/AGUA ANTIGUA**

























PAPE-DAWSON ENGINEERS















) R PAPE-













#### **EL MERODEO**























































#### **CANAL PRINCIPAL**

















## **CAMPO ABAJO**

























## **LOWER REACH**