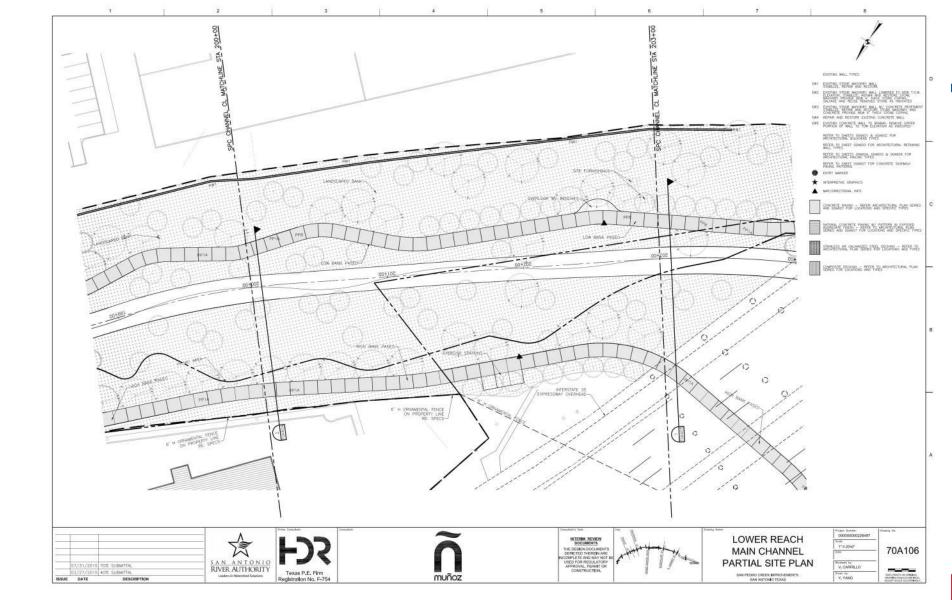

concrete color
    - Wall finishes and paving pattern selection
    - ❖ Architectural railing selection
    - Pavers at roadways
  - Phase 2 as flood control only (full scope completed if funding available)



- ❖ Pathway forward from 70%, Cont.:
  - Solidify construction phasing

- Focus design on Phase 1 and Phase 2
  - Progress design for phases 3 and 4, behind phases 1 and 2



#### **VILLA LAGUNILLA**















































































# **ALAMEDA/AGUA ANTIGUA**

























PAPE-DAWSON ENGINEERS















) R PAPE-













#### **EL MERODEO**























































#### **CANAL PRINCIPAL**

















## **CAMPO ABAJO**

























## **LOWER REACH**