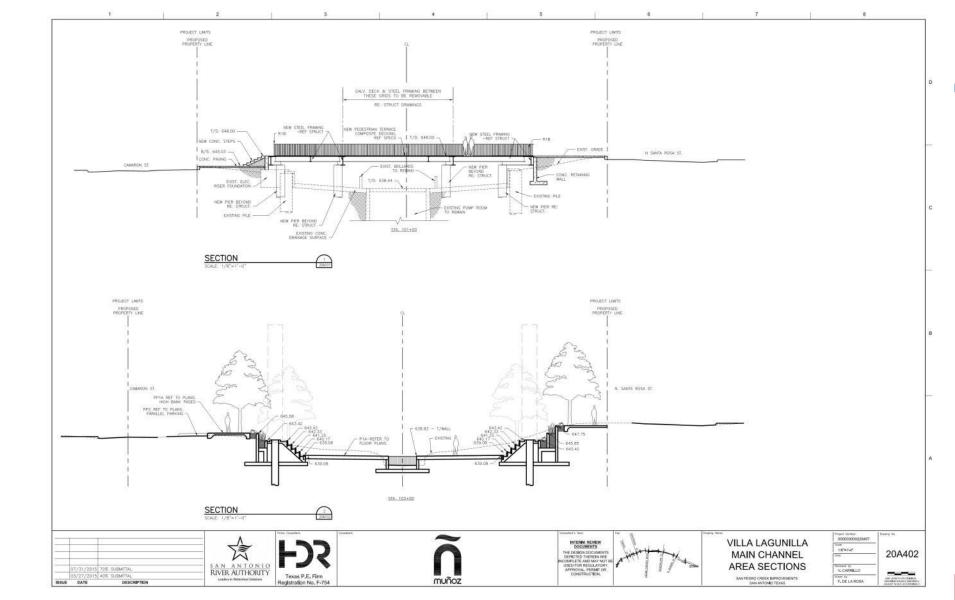

- Pathway forward from 70% design: Response to Public, Stakeholder and Property Owner Concerns, Value Engineering, and Cost Reduction
  - ❖ Tree of Life Arch and Plaza
  - Salinas bridge shade structure (art curation)
  - ❖ Alameda amphitheater and plaza
  - Merodeo "tree bridge" artistic treatment (art curation)
  - Architectural finishes and detailing
    - Integral concrete color
    - Wall finishes and paving pattern selection
    - ❖ Architectural railing selection
    - Pavers at roadways
  - Phase 2 as flood control only (full scope completed if funding available)



- ❖ Pathway forward from 70%, Cont.:
  - Solidify construction phasing

- Focus design on Phase 1 and Phase 2
  - Progress design for phases 3 and 4, behind phases 1 and 2



#### **VILLA LAGUNILLA**















































































# **ALAMEDA/AGUA ANTIGUA**

























PAPE-DAWSON ENGINEERS















) R PAPE-













#### **EL MERODEO**























































#### **CANAL PRINCIPAL**

















## **CAMPO ABAJO**

























## **LOWER REACH**