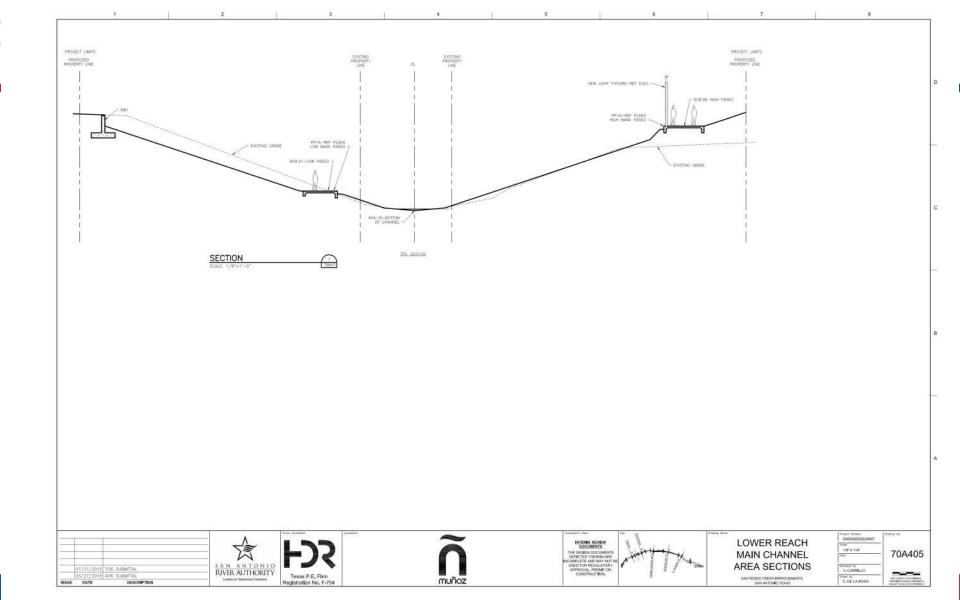

ncrete color
    - Wall finishes and paving pattern selection
    - ❖ Architectural railing selection
    - Pavers at roadways
  - Phase 2 as flood control only (full scope completed if funding available)



- ❖ Pathway forward from 70%, Cont.:
  - Solidify construction phasing

- Focus design on Phase 1 and Phase 2
  - Progress design for phases 3 and 4, behind phases 1 and 2



#### **VILLA LAGUNILLA**















































































# **ALAMEDA/AGUA ANTIGUA**

























PAPE-DAWSON ENGINEERS















) R PAPE-













#### **EL MERODEO**























































#### **CANAL PRINCIPAL**

















## **CAMPO ABAJO**

























## **LOWER REACH**