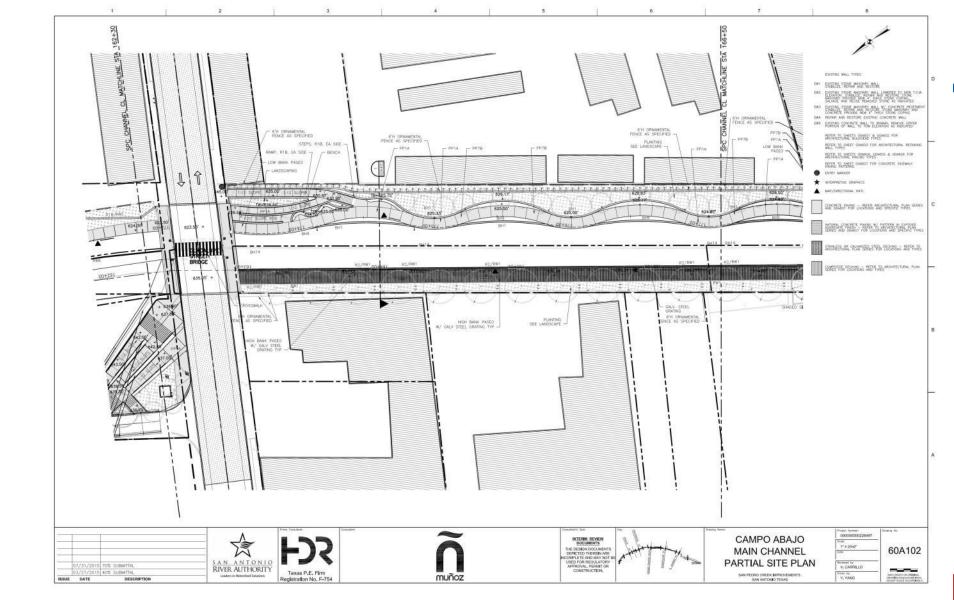

)
  - Architectural finishes and detailing
    - Integral concrete color
    - Wall finishes and paving pattern selection
    - ❖ Architectural railing selection
    - Pavers at roadways
  - Phase 2 as flood control only (full scope completed if funding available)



- ❖ Pathway forward from 70%, Cont.:
  - Solidify construction phasing

- Focus design on Phase 1 and Phase 2
  - Progress design for phases 3 and 4, behind phases 1 and 2



#### **VILLA LAGUNILLA**















































































# **ALAMEDA/AGUA ANTIGUA**

























PAPE-DAWSON ENGINEERS















) R PAPE-













#### **EL MERODEO**























































#### **CANAL PRINCIPAL**

















## **CAMPO ABAJO**

























## **LOWER REACH**