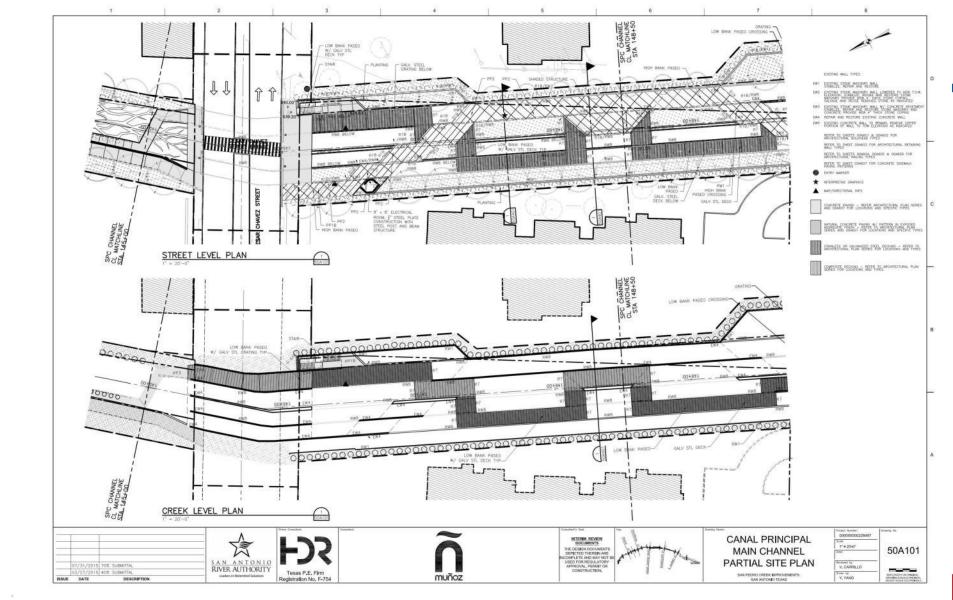

bridge" artistic treatment (art curation)
  - Architectural finishes and detailing
    - Integral concrete color
    - Wall finishes and paving pattern selection
    - ❖ Architectural railing selection
    - Pavers at roadways
  - Phase 2 as flood control only (full scope completed if funding available)



- ❖ Pathway forward from 70%, Cont.:
  - Solidify construction phasing

- Focus design on Phase 1 and Phase 2
  - Progress design for phases 3 and 4, behind phases 1 and 2



#### **VILLA LAGUNILLA**















































































# **ALAMEDA/AGUA ANTIGUA**

























PAPE-DAWSON ENGINEERS















) R PAPE-













#### **EL MERODEO**























































#### **CANAL PRINCIPAL**

















## **CAMPO ABAJO**

























## **LOWER REACH**